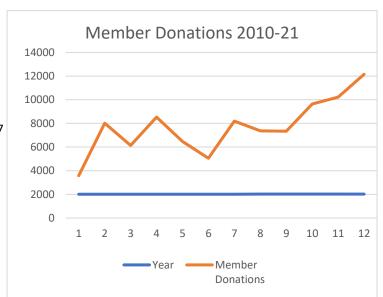

|
| 2013 | 8,537.00         | + \$5,000 from Deer Lake Assn = \$13,537 |
| 2014 | 6,480.00         |                                          |
| 2015 | 5,057.00         |                                          |
| 2016 | 8,190.00         |                                          |
| 2017 | 7,367.00         |                                          |
| 2018 | 7,344.00         |                                          |
| 2019 | 9,640.00         |                                          |
| 2020 | 10,217.00        |                                          |
| 2021 | 12,150.78        | + \$1,286 from Waterfest = \$13,436.78   |
|      |                  |                                          |
|      |                  |                                          |



### 2022 Membership-Fundraising Committee Budget Request

| Postage                                          | 1,000.00 |
|--------------------------------------------------|----------|
| Printing                                         | 300.00   |
| Supplies (Mailing labels, ink, paper, envelopes) | 300.00   |
| DonorSnap/Online Expenses                        | 1,000.00 |
| Constant Contact paid by Credit Card in June     | 400.00   |
| Total                                            | 3,000.00 |

**2021 Budget was 2,500.00** Expenditures 1,738.69 Remaining 761.31